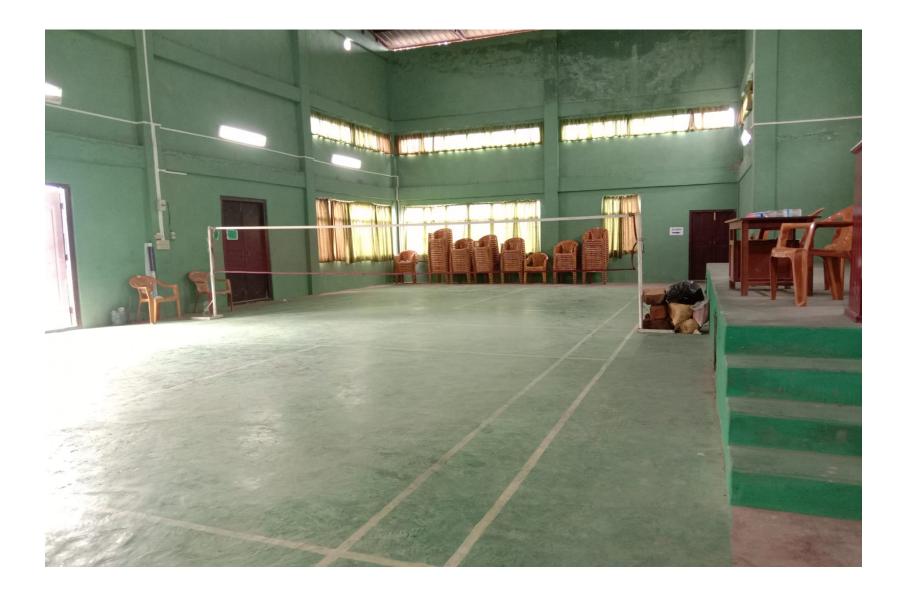

## 4.1.2. Facilities for cultural activities, sports, games, gymnasium, yoga centre, etc...

GPS Map Camera

121

AIZO

Khawzawl, Mizoram, India G5GV+G2V, Khawzawl-Sinzawl-Thanlawn Rd, Khawzawl, Mizoram 796310, India Lat 23.526265° Long 93.192604° 06/06/22 10:26 AM