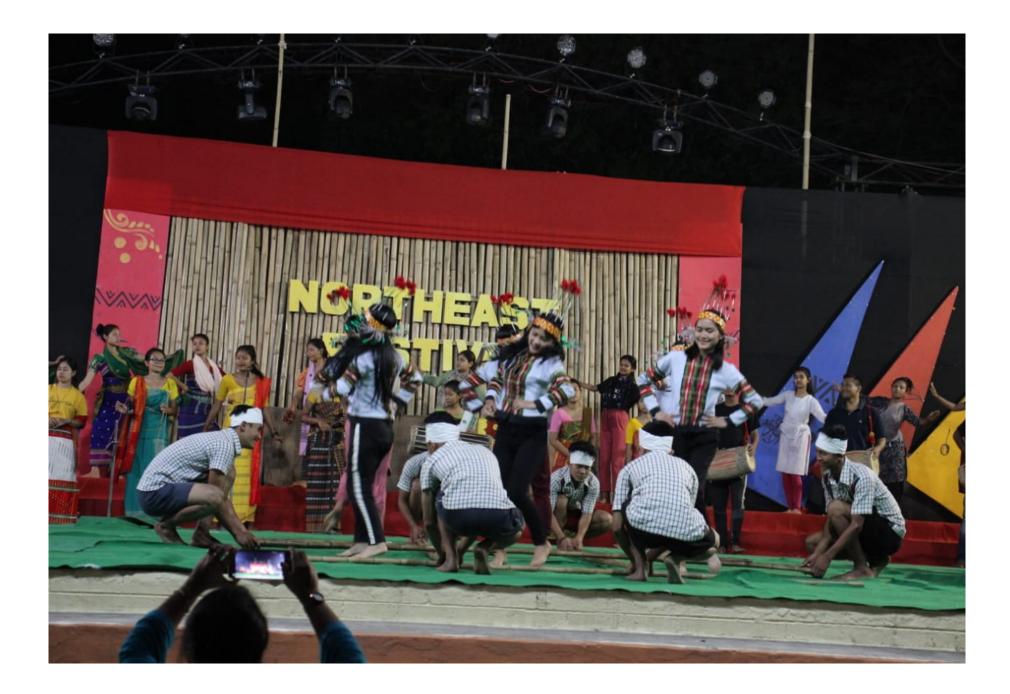

## ta Sankaradeva Kalenetra

Google

Guwahati, Assam, India 4RJC+35J, Khanapara, Guwahati, Assam 781023, India Lat 26.130101° Long 91.819968° 28/03/22 08:04 PM

GPS Map Camera