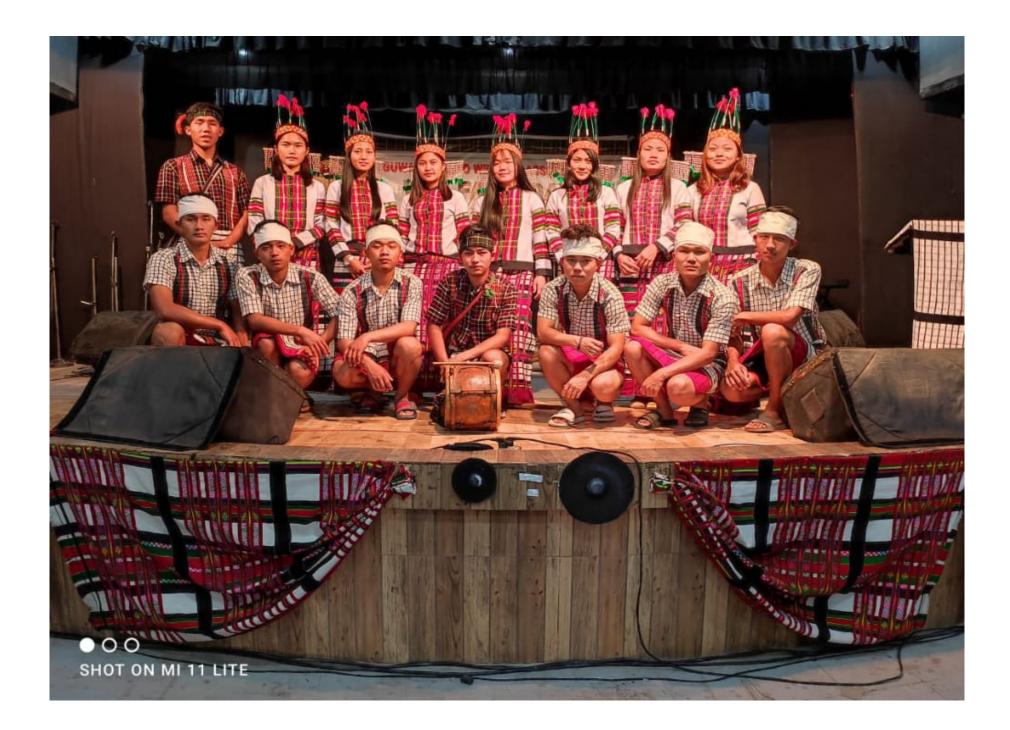

## ta Sankaradeva Kalenetra

Google

Guwahati, Assam, India 4RJC+35J, Khanapara, Guwahati, Assam 781023, India Lat 26.130101° Long 91.819968° 28/03/22 08:04 PM

GPS Map Camera