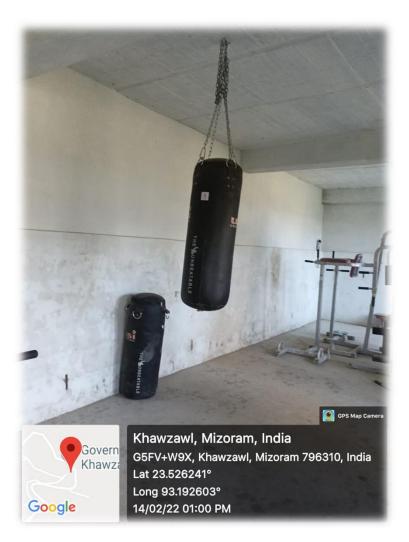

## 4.1.2. Facilities for cultural activities, sports, games, gymnasium, yoga centre, etc...

GPS Map Camera

121

AIZO

Khawzawl, Mizoram, India G5GV+G2V, Khawzawl-Sinzawl-Thanlawn Rd, Khawzawl, Mizoram 796310, India Lat 23.526265° Long 93.192604° 06/06/22 10:26 AM