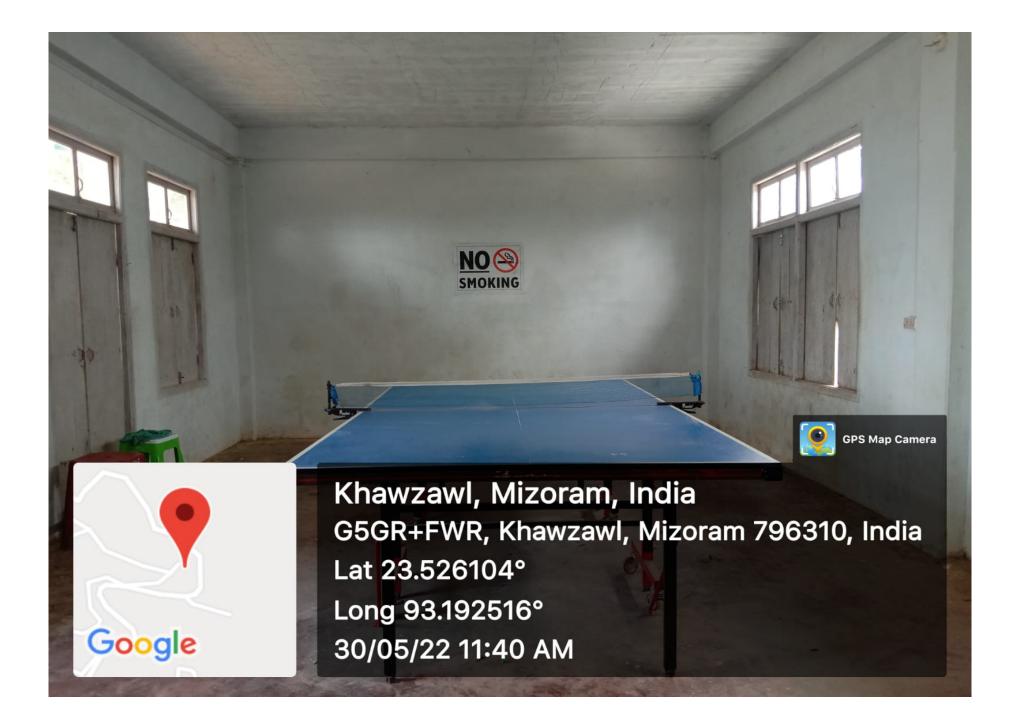

## 4.1.2. Facilities for cultural activities, sports, games, gymnasium, yoga centre, etc...

GPS Map Camera

121

AIZO

Khawzawl, Mizoram, India G5GV+G2V, Khawzawl-Sinzawl-Thanlawn Rd, Khawzawl, Mizoram 796310, India Lat 23.526265° Long 93.192604° 06/06/22 10:26 AM

ANT A

Khawzawl, Mizoram, India G5GV+G2V, Khawzawl-Sinzawl-Thanlawn Rd, Khawzawl, Mizoram 796310, India Lat 23.526265° Long 93.192604° 06/06/22 10:26 AM

GPS Map Camera