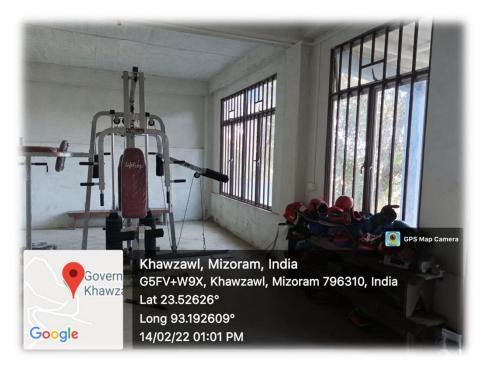

## 4.1.2. Facilities for cultural activities, sports, games, gymnasium, yoga centre, etc...

GPS Map Camera

121

AIZO

Khawzawl, Mizoram, India G5GV+G2V, Khawzawl-Sinzawl-Thanlawn Rd, Khawzawl, Mizoram 796310, India Lat 23.526265° Long 93.192604° 06/06/22 10:26 AM