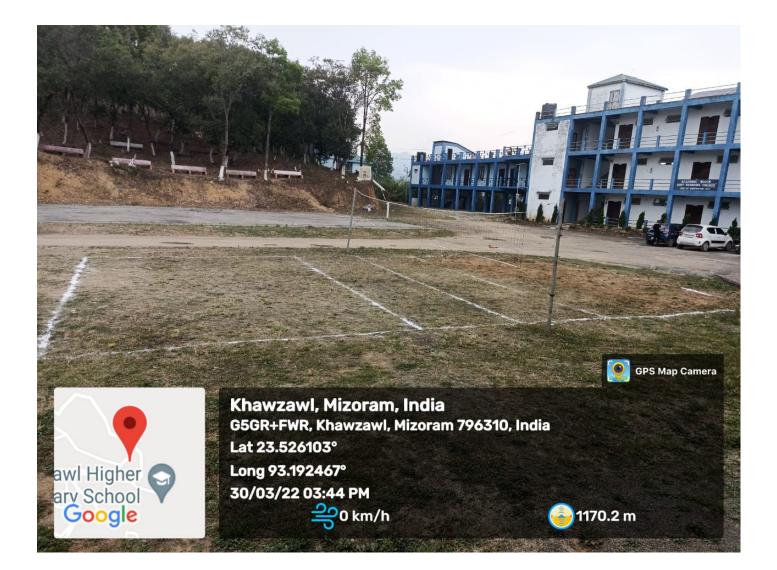

## 4.1.2. Facilities for cultural activities, sports, games, gymnasium, yoga centre, etc...

GPS Map Camera

121

AIZO

Khawzawl, Mizoram, India G5GV+G2V, Khawzawl-Sinzawl-Thanlawn Rd, Khawzawl, Mizoram 796310, India Lat 23.526265° Long 93.192604° 06/06/22 10:26 AM