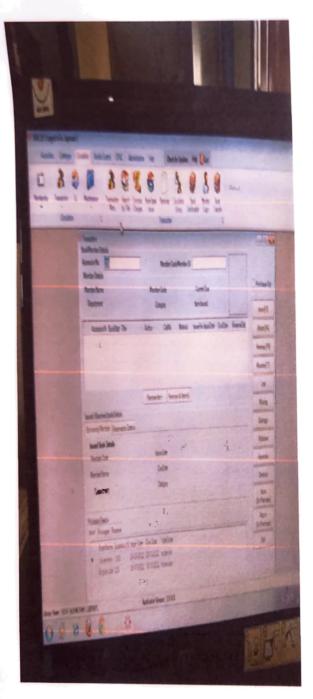

#### National Library and Information Services Infrastructure of Scholarly Content (N-LIST)

Ph.: +91-79-23268000, Fax: +91-79-23268222, http://www.inflibnet.ac.in

BAR CODED LIBRARY CARD